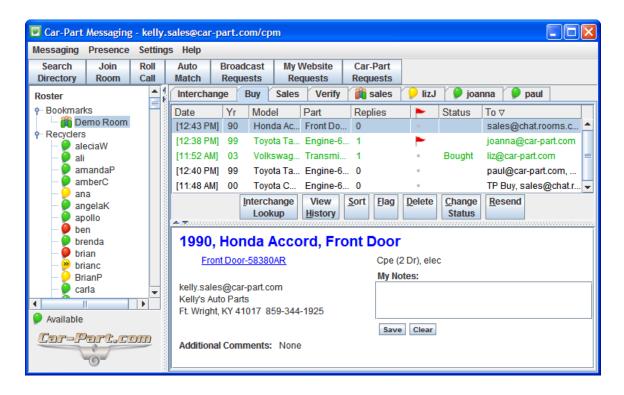

#### **Buy Tab**

The **Buy** tab helps keep track of all your requests made through iCPM, including requests that have been broadcasted, posted to the Bulletin Board, or sent to a sales room. On the **Buy** tab you can keep track of the details of the request, the number of replies received, and the status of this request. You can also flag requests if you would like to remember to review them later.

To review a request that you sent, simply click on it in the list. The request (as well as any additional notes you added) will appear in the bottom pane.

Underneath the part name is a link to the interchange application page. Click on the link to view the part's interchange applications.

To add a note to the part request on your **Buy** tab, click inside the **My Notes** textbox. Enter your note and click **Save** to save your note. Notes can be a quick summary of the part, a change in the part's status, notes about a negotiation, or other buying information. To edit a note, simply make changes to the text and click **Save**. To delete a note, delete the text or click on the **Clear** button, then click **Save** after the text is deleted.