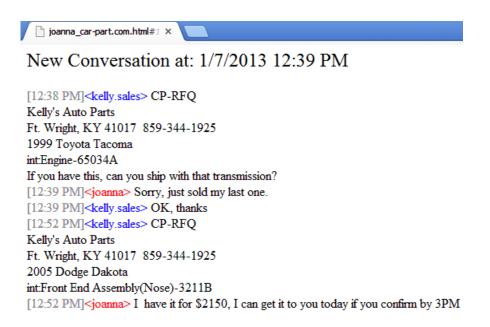

In the **Buy** tab list, you can quickly see which requests have received replies; these requests will turn green so you can identify them at a glance. The **Replies** column will show you how many replies have been received for a specific request. To view all the replies you received for a specific request, click to select the request you are working on and then click **View History**. In the window that opens, choose which replies you want to view by clicking the checkbox in the **View** column.

When you click the **OK** button, any histories you chose to view will open up in separate windows or tabs in your browser. Your entire messaging history with this user will be displayed, but you will automatically be taken to this specific CP-RFQ response.