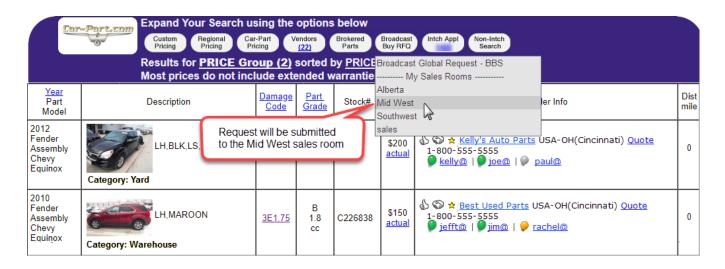

At this point, you have several options:

- Click the IC button to look up the interchange applications for this part.
- Click the **Buy** button to send this request to your sales rooms, post a part request to your Buy group (Trading Partners Group 1), and open a Trading Partners search window.
- Click the Price button to perform a Trading Partners Group 2 search without posting.
- Click the **Vendor** button to search for this part from aftermarket, OE surplus, and recycler supply vendors.
- Click the **Broadcast** button to send this request to your sales rooms and post the request to the BBS. (This request will only be sent to the sales rooms you have specified to receive requests). This will be discussed more in the **Toolbar** section of this document.
- Click the **Private** button to send a CP-RFQ to your bookmarks, sales rooms, groups, or individual contacts from your roster.
- If the part in question is a wheel, you can click the **Image** button to view images to help you pick the correct part.
- Click the **Back** button to edit your current search.
- Click the **New** button to begin a new search.