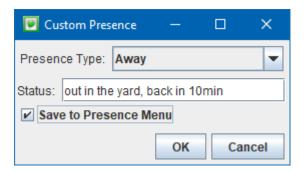

you are logged on, but do not wish to be disturbed.

#### **Setting a Custom Presence**

You can manually set your presence by going to the **Presence** menu at the top of your iCPM window. From there, you can choose a status or choose **Custom** to add a status message. This message will be available to anyone who has you on their roster, so they can see why you are away.

If you frequently use a particular custom presence, you can click the **Save to Presence Menu** check box. This will make this presence an option on the **Presence** menu, allowing you to quickly select this as your presence.

To view someone else's status message, hover your cursor over the user's name on your roster. If they have set a status message, it will appear along with the amount of time they have been away.







If you would like your contacts' status message to automatically show next to their username on your roster, go to *Settings>Display*. In the **Display Settings** window, click the checkbox next to **Show contact's status in roster** and then click the **OK** button.



#### **Editing a Custom Presence**

You can edit or delete your previously saved custom presence options by selecting the *Presence>Edit Custom* menu option at the top of your iCPM window.

Select the presence you want to modify and then click **Edit** or **Delete** to modify it.

When you are finished making changes, click **OK** to close these windows.

| Edit Saved Presence        | _         |        | × |
|----------------------------|-----------|--------|---|
| Choose the presence you    | wish to   | modify |