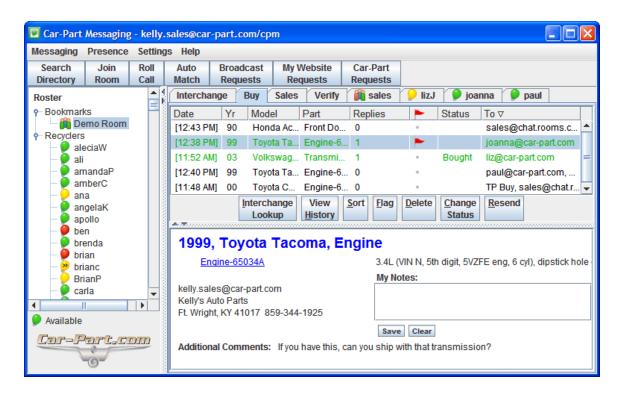

To review a request that you sent, simply click on it in the list. The request (as well as any additional notes you added) will appear in the bottom pane.

Underneath the part name is a link to the interchange application page. Click on the link to view the part's interchange applications.

To add a note to the part request on your **Buy** tab, click inside the **My Notes** textbox. Enter your note and click **Save** to save your note. Notes can be a quick summary of the part, a change in the part's status, notes about a negotiation, or other buying information. To edit a note, simply make changes to the text and click **Save**. To delete a note, delete the text or click on the **Clear** button, then click **Save** after the text is deleted.