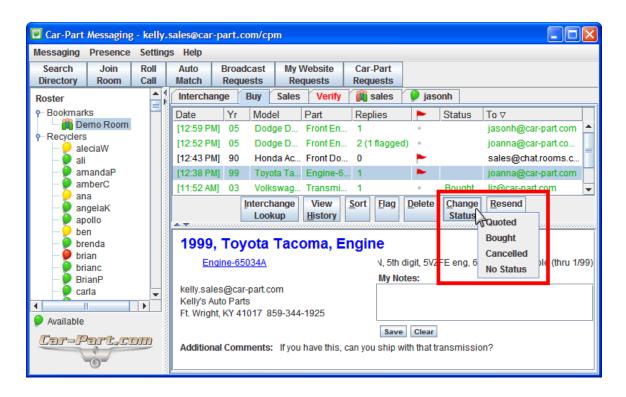

The **Buy** tab can also be used to keep track of what has happened with each request sent out. Simply click to select the request you would like to change and click the **Change Status** button. You can now choose to label this request as **Quoted**, **Bought**, or **Cancelled**.

This indication will appear in the Status column.

The default sort order for the requests in your **Buy** tab is by date, but you can organize the requests by any of the columns.

- Click on a column once to sort requests in descending order by that attribute.
- Click on a column again to sort requests in ascending order by that attribute.
- You can also use the **Sort** button; click the button and select an attribute to sort requests in descending order by that attribute. Repeat to sort the requests in ascending order.