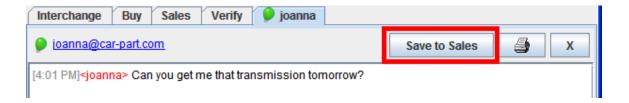

The bulb colors represent whether the person listed in the roster is available to chat with you.

To contact a person on the roster, just double-click on the username and a private message box will open, allowing you to send a message. You can type a message or use the preset message buttons. These buttons will be discussed more in the **Sending a Private Message** section of this document.

| 🕑 Car-Part          | Car-Part Messaging - kelly.sales@car-part.com/cpm |              |      |             |                    |       |                 |        |                    |  |      |             |          |          |     |
|---------------------|---------------------------------------------------|--------------|------|-------------|--------------------|-------|-----------------|--------|--------------------|--|------|-------------|----------|----------|-----|
| Messaging           | Messaging Presence Settings Help                  |              |      |             |                    |       |                 |        |                    |  |      |             |          |          |     |
| Search<br>Directory | Join<br>Room                                      | Roll<br>Call |      | uto<br>atch | Broadca<br>Request |       | Websi<br>equest |        | ar-Part<br>equests |  |      |             |          |          |     |
| Roster              |                                                   |              | Inte | rchange     | Buy                | Sales | Verit           | fy 👂 I | izJ                |  |      |             |          |          |     |
| Peccyclers          | eciaW<br>handaP<br>hberC<br>a<br>gelaK<br>ollo    |              | ۵    | iz@car-p    | art.com            |       |                 |        |                    |  | Sa   | ve to S     | ales     | <b>3</b> | x   |
| – 🌔 bre             | enda                                              |              |      |             |                    |       |                 |        |                    |  |      |             |          |          |     |
|                     | anc<br>anP<br>rla                                 |              |      |             |                    |       |                 |        |                    |  | Hold | Ship<br>To? | Warranty |          | Bye |