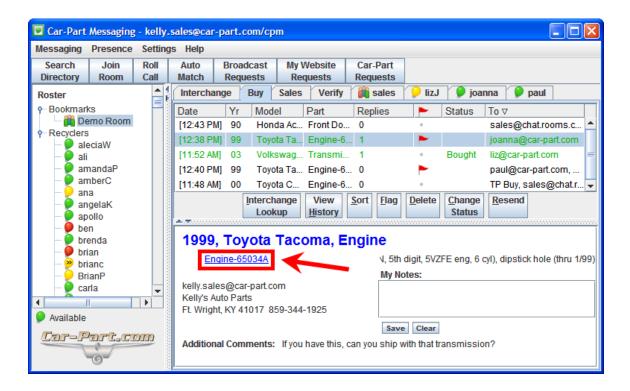

#### **Buy Tab**

The **Buy** tab helps keep track of all your requests made through iCPM, including requests that have been broadcasted, posted to the Bulletin Board, or sent to a sales room. On the **Buy** tab you can keep track of the details of the request, the number of replies received, and the status of this request. You can also flag requests if you would like to remember to review them later.

To review a request that you sent, simply click on it in the list. The request (as well as any additional notes you added) will appear in the bottom pane.

Underneath the part name is a link to the interchange application page. Click on the link to view the part's interchange applications.

To add a note to the part request on your **Buy** tab, click inside the **My Notes** textbox. Enter your note and click **Save** to save your note. Notes can be a quick summary of the part, a change in the part's status, notes about a negotiation, or other buying information. To edit a note, simply make changes to the text and click **Save**. To delete a note, delete the text or click on the **Clear** button, then click **Save** after the text is deleted.