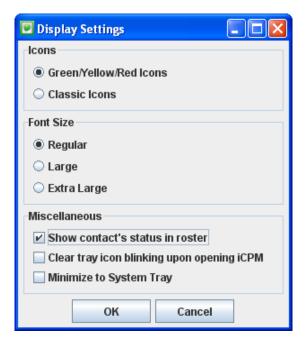

s message will be available to anyone who has you on their roster, so they can see why you are away.

If you frequently use a particular custom presence, you can click the **Save to Presence Menu** check box. This will make this presence an option on the **Presence** menu, allowing you to quickly select this as your presence.

To view someone else's status message, hover your cursor over the user's name on your roster. If they have set a status message, it will appear along with the amount of time they have been away.







If you would like your contacts' status message to automatically show next to their username on your roster, go to *Settings>Display*. In the **Display Settings** window, click the checkbox next to **Show contact's status in roster** and then click the **OK** button.



#### **Editing a Custom Presence**

You can edit or delete your previously saved custom presence options by selecting the *Presence>Edit Custom* menu option at the top of your iCPM window.

Select the presence you want to modify and then click **Edit** or **Delete** to modify it.

When you are finished making changes, click **OK** to close these windows.

| Edit Saved Presence        | _         |        | × |
|----------------------------|-----------|--------|---|
| Choose the presence you    | wish to   | modify |   |
| Away - Out in the yard, ba | ick in 10 | min    | - |
| Edit Del                   | ete       | ОК     |   |
|                            |           |        |   |
| Edit Custom Presence       | _         |        | × |

| 📔 Edit Custom Presence — 🗆         | × |  |