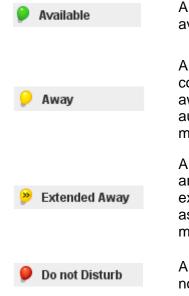

The bulb colors represent whether the person listed in the roster is available to chat with you.

To contact a person on the roster, just double-click on the username and a private message box will open, allowing you to send a message. You can type a message or use the preset message buttons. These buttons will be discussed more in the **Sending a Private Message** section of this document.