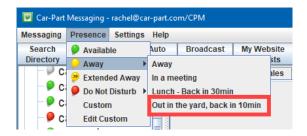

u are logged on, but do not wish to be disturbed.

#### **Setting a Custom Presence**

You can manually set your presence by going to the **Presence** menu at the top of your iCPM window. From there, you can choose a status or choose **Custom** to add a status message. This message will be available to anyone who has you on their roster, so they can see why you are away.

If you frequently use a particular custom presence, you can click the **Save to Presence Menu** check box. This will make this presence an option on the **Presence** menu, allowing you to quickly select this as your presence.

To view someone else's status message, hover your cursor over the user's name on your roster. If they have set a status message, it will appear along with the amount of time they have been away.







If you would like your contacts' status message to automatically show next to their username on your roster, go to *Settings>Display*. In the **Display Settings** window, click the checkbox next to **Show contact's status in roster** and then click the **OK** button.



#### **Editing a Custom Presence**

You can edit or delete your previously saved custom presence options by selecting the *Presence>Edit Custom* menu option at the top of your iCPM window.

Select the presence you want to modify and then click **Edit** or **Delete** to modify it.

When you are finished making changes, click **OK** to close these windows.

| Edit Saved Presence        | _         |        | × |
|----------------------------|-----------|--------|---|
| Choose the presence you    | wish to   | modify |   |