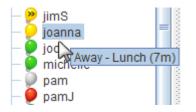

The bulb colors represent whether the person listed in the roster is available to chat with you.

To contact a person on the roster, just double-click on the username and a private message box will open, allowing you to send a message. You can type a message or use the preset message buttons. These buttons will be discussed more in the **Sending a Private Message** section of this document.