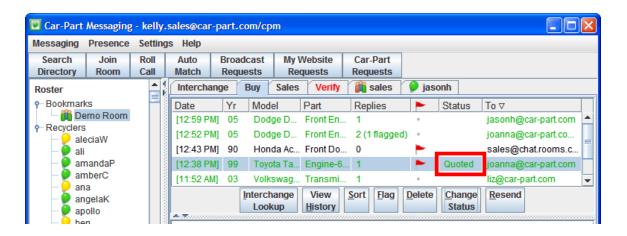

The **Buy** tab can also be used to keep track of what has happened with each request sent out. Simply click to select the request you would like to change and click the **Change Status** button. You can now choose to label this request as **Quoted**, **Bought**, or **Cancelled**.

This indication will appear in the Status column.

The default sort order for the requests in your **Buy** tab is by date, but you can organize the requests by any of the columns.

- Click on a column once to sort requests in descending order by that attribute.
- Click on a column again to sort requests in ascending order by that attribute.
- You can also use the **Sort** button; click the button and select an attribute to sort requests in descending order by that attribute. Repeat to sort the requests in ascending order.