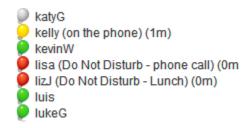

The bulb colors represent whether the person listed in the roster is available to chat with you.

To contact a person on the roster, just double-click on the username and a private message box will open, allowing you to send a message. You can type a message or use the preset message buttons. These buttons will be discussed more in the **Sending a Private Message** section of this document.