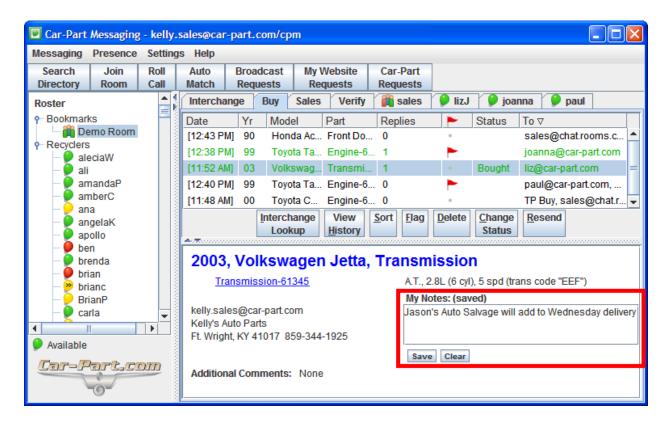

To add a note to the part request on your **Buy** tab, click inside the **My Notes** textbox. Enter your note and click **Save** to save your note. Notes can be a quick summary of the part, a change in the part's status, notes about a negotiation, or other buying information. To edit a note, simply make changes to the text and click **Save**. To delete a note, delete the text or click on the **Clear** button, then click **Save** after the text is deleted.