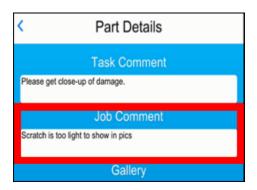

vate Part Note is automatically added to the part. The note shows the location the part was moved from, and the location it was moved to.

| Description | Private Part Notes                                |  |  |  |  |
|-------------|---------------------------------------------------|--|--|--|--|
| 31 Aug 2021 | 31 Aug 2021 08:54 AM JASONJ                       |  |  |  |  |
| Location mo | Location move - to 9A040A on 08/31/2021 by JASONJ |  |  |  |  |
| 8           |                                                   |  |  |  |  |
|             |                                                   |  |  |  |  |

### Add Image to a Part – Job Comment

When you use Photomate to add images to a part, you can enter a Job Comment about the part or any issues you encounter while taking photos.



In your Photomate **Imaging** settings, you can designate whether you want Private Part Notes to be automatically generated from Job Comments.

| < User Settings                                                                           |  |  |  |  |  |
|-------------------------------------------------------------------------------------------|--|--|--|--|--|
| Imaging Settings                                                                          |  |  |  |  |  |
| Quality Level                                                                             |  |  |  |  |  |
|                                                                                           |  |  |  |  |  |
| Low                                                                                       |  |  |  |  |  |