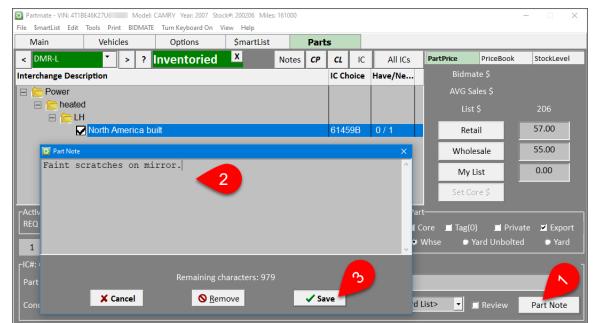

#### **Private Part Notes on Parts**

When adding or editing parts, you can view/add a private part note on the Part tab:

- 1. With the part displayed on the **Part** tab, click the **Notes** tab if it's not already displayed.
- 2. In the **New Note** field, type the note you want to add.
- 3. Click the save button.

| Invento     | Inventory Pro |                                              |                       |                                |                       |               |                          |                    |                           |              |      |             |                      |
|-------------|---------------|----------------------------------------------|-----------------------|--------------------------------|-----------------------|---------------|--------------------------|--------------------|---------------------------|--------------|------|-------------|----------------------|
|             |               | hicle Part - Edit                            | Displayed inve        | ntory (79)   Sea               | rched inventory (7    | 9)            |                          |                    |                           |              |      |             |                      |
| ~           | Stock No.     | 190415                                       | Yard 999              | Kind                           | U - Used - OEM        | <b> </b> ▼    | Retail                   | 157                | Recommend                 |              |      |             |                      |
|             | Year          | 07 Disn                                      | nantle to Yard        |                                | Warehouse 🔻           |               | Wholesale                | 150                | Date Entered              | 04/30/19     |      | atatus A    |                      |
| ×           |               | TOYOTA CAMRY                                 |                       | <ul> <li>Location 3</li> </ul> | 2B-DIS                |               | My List                  | 0                  |                           | 12/14/20     | T    | ·           | 61795                |
| Θ           |               | RDR                                          |                       | ➡ Grade C                      | •                     |               | Cost                     | 0                  | Price Updated             | 12/07/2020   |      | Rev<br>Priv |                      |
| Ň           | Interchange   |                                              | _                     | Inc Assy                       | -                     | _             | \$martList               |                    |                           |              |      |             | ke Available         |
|             | Miles/Cond    | •                                            |                       |                                | Grade Ok              |               |                          | (electric window   | s), RH, North America     | ı built      |      |             |                      |
| <del></del> | Keywords      | 553,INT PINE SIMORE                          | DAM, (electric window | s), RH, North An               | nerica built, BLU 81: | ,FIWCAR Recyc | ied Original Eq          | Print Part<br>● No | t Tag on Save —<br>⊖Yes ⊖ | Queue it 🔲 🖡 |      | - Catting   |                      |
| 3           | Ľ             |                                              |                       |                                | 1                     | 1             |                          |                    |                           |              |      |             |                      |
| V           | Local<br>46   | Region                                       | Global<br>1418        | Requests<br>0                  | Sales                 | Avg Days Sold | List Price<br>\$1,476.00 |                    | Sales Noti                | n Stock      | Lost | Qty<br>2    | Avg Days QOH<br>1772 |
| A.          | Notes         | 406                                          | Imaging History       | 0                              | U                     | U             | \$1,470.00               |                    | ,                         | 0            | U    | 2           | 1//2                 |
|             |               |                                              |                       |                                |                       |               |                          |                    |                           |              |      |             |                      |
|             | Assem         | 2019 - 8:51:13 AM<br>bly expiration set to 0 |                       |                                |                       |               |                          |                    |                           |              |      |             |                      |
|             |               |                                              |                       |                                |                       |               |                          |                    |                           |              |      |             |                      |
|             |               |                                              |                       |                                |                       |               |                          |                    |                           |              |      |             |                      |
| i           |               |                                              |                       |                                |                       |               |                          |                    |                           |              |      |             |                      |
| Ť           |               |                                              |                       |                                |                       |               |                          |                    |                           |              |      |             |                      |
|             |               |                                              |                       |                                |                       |               |                          |                    |                           |              |      |             |                      |
|             |               |                                              |                       |                                |                       |               |                          |                    |                           |              |      |             |                      |
| <b>\$</b>   |               |                                              |                       |                                |                       |               |                          |                    |                           |              |      |             |                      |
| Ô           |               |                                              |                       |                                |                       |               |                          |                    |                           |              |      |             |                      |
| <u> </u>    |               |                                              |                       |                                |                       | ¥             |                          |                    |                           |              |      |             |                      |
|             | New N         |                                              |                       |                                |                       | <b>^</b>      |                          |                    |                           |              |      |             |                      |
|             | New no        | ote.j                                        |                       | 2                              |                       |               |                          |                    |                           |              |      |             |                      |
|             |               |                                              |                       |                                |                       | ~             |                          |                    |                           |              |      |             |                      |