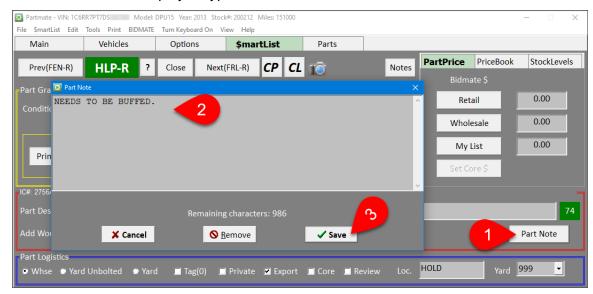

To add a Private Part Note:

- 1. Click on the part you want to add the Private Part Note to.
- 2. Click the **Private Part Note** tab. (Any existing Private Part Notes display on this tab.)

| SalesPro   | 3             |                 |        |               |            |            |             |              |                      |              |         |        |        |          |                     |          |             |         |           |          |
|------------|---------------|-----------------|--------|---------------|------------|------------|-------------|--------------|----------------------|--------------|---------|--------|--------|----------|---------------------|----------|-------------|---------|-----------|----------|
| 2010,CAMR  | y 🖑 🛛 JANI    |                 | R CRED |               | o avai     | ABLE \$0   |             |              |                      |              |         |        |        |          |                     |          |             |         |           |          |
| Find I     | nterchang     | e <u>P</u> arts | Quot   | es <u>W</u> o | rk Ord     | ler / Invo | ice P       | os Cred      | lits / <u>R</u> et   | ums          |         |        |        |          |                     |          |             |         |           |          |
|            | Information   |                 |        |               |            |            | Ship To     |              |                      |              |         |        |        |          | Quote 999-478       | 17 S     | tatus Activ | e .     | •         |          |
| JANE CU    | STOMER        |                 | ₹,     | Contac        | t          |            | JANE C      | USTOMER      |                      | X N          |         |        |        |          | Enter Quote #       |          |             |         |           |          |
| Repairer   |               | C               | r 🦹    |               |            |            | Conta       | ct           |                      |              |         |        |        |          | Enter Quote #       |          | ~           |         |           |          |
| 4321 MIE   | WEST RD       |                 |        | JANEC         | USTON      | IER@E      | 4321 N      | /IDWEST R    | D                    |              | JANEO   | CUSTO  | MER@   | E        |                     |          |             |         |           |          |
| MIDWES     | T CITY, IL 5  | 5255            |        | IM Add        | lress      |            | MIDW        | EST CITY, IL | 55255                |              | IM Ad   | dress  |        |          |                     |          |             |         |           |          |
| Address    | 3             |                 |        | Phone         |            |            | Addres      | ss 3         |                      |              | Phone   |        |        | -   L    | Add Part, Ex. 1     | RA       |             | 1 🔍     |           |          |
| True       | :k            | PO              | (      | laim          | De         | partmen    | t S         | ales Persor  | n Da                 | ate Quoted   | Last Wo | rked   | Cal    | l Back   | Expires             | Discou   | nt % Tax %  |         |           |          |
|            | -             |                 |        |               |            |            | FRAN        | к            |                      | 08/26/2019   | 08/26   | 6/2019 | 0      | 8/31/201 | 19 10/15/201        | Э        | 15 7        | 7       |           |          |
|            | Se            | ll Part         | Images | Interchan     | Year       | Model      | Total Price | Sale Price   | Тах                  | Total Retail | Core    | Cor    | re Amt | Core Ta  | Warranty Des        | Discount | PO Account  | PO Name | Stock     | Location |
| 1 - Remov  | /e 1          | DR-RH           |        | 50241B        | 2010       | CAMRY      | \$300.89    | \$300.89     | Yes                  | \$300.89     |         |        | \$0.00 | Yes      | CUSTOMER            | No       |             |         | 456124    | STAGING  |
| 2 - Remov  |               | FEN-RH          | 10     | 50246         | 2010       | CAMRY      | \$100.00    | \$100.00     | Yes                  | \$100.00     |         |        | \$0.00 | Yes      | CUSTOMER            | No       |             |         | LOCKER169 | DEF_TH   |
| EPA - Remo | ove           | EPA             |        |               |            |            | \$3.00      | \$3.00       | No                   | \$0.00       |         |        | \$0.00 |          |                     | No       |             |         |           |          |
| ۲          |               |                 |        |               |            |            |             | 150          |                      |              |         | 0      | NI-4-  | Part N   | ata Delucto D       |          | 2           |         |           | >        |
| Parts      | \$403.89      |                 |        |               | lected F   |            |             |              |                      |              |         | Quote  |        |          |                     | art Note | Images      |         |           |          |
| Warranty   | \$0.00        |                 |        |               | ote        | Date       | Custome     | _            | Price                | Grade        |         |        |        |          | n set to 08/29/2019 |          |             |         |           |          |
| Cores      | \$0.00        |                 |        |               | B17<br>B17 | 08/26/19   | JANE        | F            | \$300.89<br>\$100.00 | X            |         | 8      |        |          |                     |          |             |         |           |          |
| Freight    | \$0.00        | Tax Freigh      | nt Ye  | S 🔻 🔛         | 517<br>512 | 08/14/19   | JANE        | F            | \$100.00             | B            |         |        |        |          |                     |          |             |         |           |          |
| Est. Tax   | \$28.06       |                 |        | 4/            | 012        | 00/14/19   | 1           |              | \$100.00             | U            |         |        |        |          |                     |          |             |         |           |          |
| Total      | \$431.95      |                 |        |               |            |            |             |              |                      |              |         |        |        |          |                     |          |             |         |           |          |
| Payment    | Cash          |                 |        | -             |            |            |             |              |                      |              |         |        |        |          |                     |          |             |         |           |          |
| Pro        | mote All to 1 | NO              |        | Print Quo     | te         | •          |             |              |                      |              | ]       |        |        |          |                     |          |             | Save    | Clo       | se       |

3. Click the plus sign button to add a new note. (You must be in edit mode to add a private part note from the **Quotes** tab or **Work Order/Invoice** tab.)

| Quote | Note | Part Note                          | Private Part Note | Images |  |
|-------|------|------------------------------------|-------------------|--------|--|
| +     | 3    | 11:32:21 FRAN<br>expiration set to |                   |        |  |
| 6     |      |                                    |                   |        |  |
|       |      |                                    |                   |        |  |
|       |      |                                    |                   |        |  |
|       |      |                                    |                   |        |  |

4. The **Private Part Note** window displays. Type the note.

| D Private Part Note | X                     |
|---------------------|-----------------------|
| 4                   |                       |
|                     | 60                    |
|                     | cept 🔀 <u>C</u> ancel |

- 5. Click Accept. The Private Part Note is added to the part.
- ▲ Note: When you add a Private Part Note to a part in Checkmate (or Photomate), a copy of the note is also placed on the AUT record of the vehicle the part is from. (So you'll still have a record of the note even after the part is deleted from your inventory.)