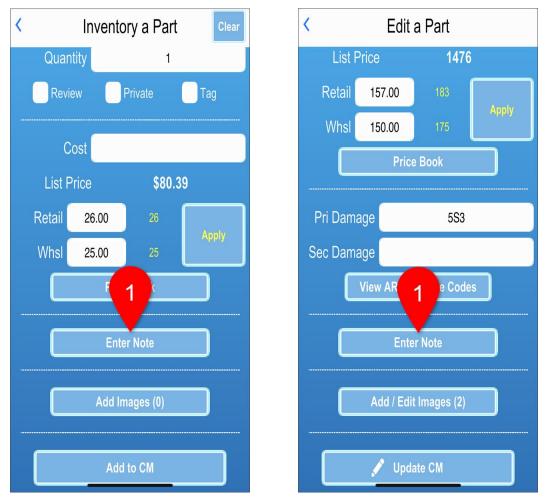

#### **Private Part Notes on Parts**

When adding or editing parts, you can view/add a private part note on the Part tab:

- 1. With the part displayed on the **Part** tab, click the **Notes** tab if it's not already displayed.
- 2. In the **New Note** field, type the note you want to add.
- 3. Click the save button.

| Invento     | Inventory Pro |                                              |                       |                                |                       |               |                          |                    |                           |              |      |             |                      |
|-------------|---------------|----------------------------------------------|-----------------------|--------------------------------|-----------------------|---------------|--------------------------|--------------------|---------------------------|--------------|------|-------------|----------------------|
|             |               | hicle Part - Edit                            | Displayed inve        | ntory (79)   Sea               | rched inventory (7    | 9)            |                          |                    |                           |              |      |             |                      |
| ~           | Stock No.     | 190415                                       | Yard 999              | Kind                           | U - Used - OEM        | <b> </b> ▼    | Retail                   | 157                | Recommend                 |              |      |             |                      |
|             | Year          | 07 Disn                                      | nantle to Yard        |                                | Warehouse 🔻           |               | Wholesale                | 150                | Date Entered              | 04/30/19     |      | atatus A    |                      |
| ×           |               | TOYOTA CAMRY                                 |                       | <ul> <li>Location 3</li> </ul> | 2B-DIS                |               | My List                  | 0                  |                           | 12/14/20     | T    | ·           | 61795                |
| Θ           |               | RDR                                          |                       | ➡ Grade C                      | •                     |               | Cost                     | 0                  | Price Updated             | 12/07/2020   |      | Rev<br>Priv |                      |
| Ň           | Interchange   |                                              | _                     | Inc Assy                       | -                     | _             | \$martList               |                    |                           |              |      |             | ke Available         |
|             | Miles/Cond    | •                                            |                       |                                | Grade Ok              |               |                          | (electric window   | s), RH, North America     | ı built      |      |             |                      |
| <del></del> | Keywords      | 553,INT PINE SIMORE                          | DAM, (electric window | s), RH, North An               | nerica built, BLU 81: | ,FIWCAR Recyc | ied Original Eq          | Print Part<br>● No | t Tag on Save —<br>⊖Yes ⊖ | Queue it 🔲 🖡 |      | - Catting   |                      |
| 3           | Ľ             |                                              |                       |                                | 1                     | 1             |                          |                    |                           |              |      |             |                      |
| V           | Local<br>46   | Region                                       | Global<br>1418        | Requests<br>0                  | Sales                 | Avg Days Sold | List Price<br>\$1,476.00 |                    | Sales Noti                | n Stock      | Lost | Qty<br>2    | Avg Days QOH<br>1772 |
| A.          | Notes         | 406                                          | Imaging History       | 0                              | U                     | U             | \$1,470.00               |                    | ,                         | 0            | U    | 2           | 1//2                 |
|             |               |                                              |                       |                                |                       |               |                          |                    |                           |              |      |             |                      |
|             | Assem         | 2019 - 8:51:13 AM<br>bly expiration set to 0 |                       |                                |                       |               |                          |                    |                           |              |      |             |                      |
|             |               |                                              |                       |                                |                       |               |                          |                    |                           |              |      |             |                      |
|             |               |                                              |                       |                                |                       |               |                          |                    |                           |              |      |             |                      |
| i           |               |                                              |                       |                                |                       |               |                          |                    |                           |              |      |             |                      |
| Ť           |               |                                              |                       |                                |                       |               |                          |                    |                           |              |      |             |                      |
|             |               |                                              |                       |                                |                       |               |                          |                    |                           |              |      |             |                      |
|             |               |                                              |                       |                                |                       |               |                          |                    |                           |              |      |             |                      |
| <b>\$</b>   |               |                                              |                       |                                |                       |               |                          |                    |                           |              |      |             |                      |
| Ô           |               |                                              |                       |                                |                       |               |                          |                    |                           |              |      |             |                      |
| <u> </u>    |               |                                              |                       |                                |                       | ¥             |                          |                    |                           |              |      |             |                      |
|             | New N         |                                              |                       |                                |                       | <b>^</b>      |                          |                    |                           |              |      |             |                      |
|             | New no        | ote.j                                        |                       | 2                              |                       |               |                          |                    |                           |              |      |             |                      |
|             |               |                                              |                       |                                |                       | ~             |                          |                    |                           |              |      |             |                      |