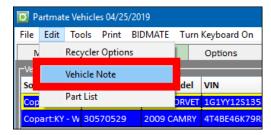

### Vehicle Notes

In Partmate you can enter notes about the entire vehicle on the Vehicle Notes window.

1. In Partmate, click *Edit>Vehicle Note*.

2. The Vehicle Note window displays. Type the note in the bottom portion of the window.